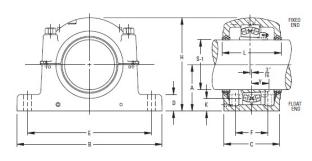

## ng Fillow Block SDAF231K and SDAF232K Series | SDAF 23156K 9/15/16

## Bearing No. SDAF 23156K 9/15/16

|                              | i                   |
|------------------------------|---------------------|
| Weight                       | 29.0000 in          |
| Bearing Number               | ER 751-1            |
| Housing Construction         | A8967               |
| UPC Code                     | SDAF3156K x 9-15/16 |
| Shaft Size Type              | 20.8750 in          |
| Full Timken Part<br>Number   | SDAF23156K9-15/16   |
| Locking Style                | 8.75 in             |
| Y2 - Geometry Factor         | 30.5000 in          |
| Y1 - Geometry Factor         | 29.7500 in          |
| Shaft Tolerance              | 9 15/16 in          |
| Shaft Size                   | 3.7500 in           |
| Pre Install Clearance<br>Min | 13.1250 in          |
| Pre Install Clearance<br>Max | 1.625 in            |