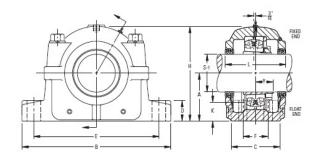

## re Mounting Fillow Block SAF225 and SAF226 Series | SAF 22628 4/13/16



Bearing No. SAF 22628 4/13/16

| \\\a:\a\b\                   | 24 C250 in       |
|------------------------------|------------------|
| Weight                       | 21.6250 in       |
| Bearing Number               | LOR 120          |
| Housing Construction         | Triple Ring Seal |
| UPC Code                     | SAF628 x 4-13/16 |
| Shaft Size Type              | 14.5625 in       |
| Full Timken Part<br>Number   | SAF226284-13/16  |
| Locking Style                | 19.3750 in       |
| Y2 - Geometry Factor         | 20.5000 in       |
| Y1 - Geometry Factor         | 4 13/16 in       |
| Shaft Tolerance              | 2.7500 in        |
| Shaft Size                   | 6.750 in         |
| Pre Install Clearance<br>Min | 1.000 in         |
| Pre Install Clearance<br>Max | 2.125