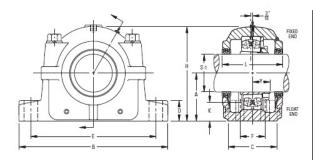

## ore **Nounting** Pillow Block SAF225 and SAF226 Series | SAF 22626 4/5/16

Bearing No. SAF 22626 4/5/16

| Weight                       | 19.2500 in       |
|------------------------------|------------------|
| Bearing Number               | LOR 115          |
| Housing Construction         | Triple Ring Seal |
| UPC Code                     | SAF626 x 4-5/16  |
| Shaft Size Type              | 13.3125 in       |
| Full Timken Part<br>Number   | SAF226264-5/16   |
| Locking Style                | 17.3750 in       |
| Y2 - Geometry Factor         | 18.3125 in       |
| Y1 - Geometry Factor         | 4 5/16 in        |
| Shaft Tolerance              | 2.6250 in        |
| Shaft Size                   | 6.250 in         |
| Pre Install Clearance<br>Min | 1.000 in         |
| Pre Install Clearance<br>Max | 1.9375 in        |