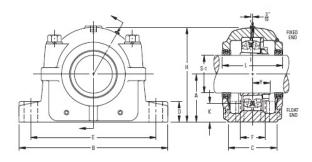

## ore **Nounting** Pillow Block SAF225 and SAF226 Series | SAF 22624 4/1/16

Bearing No. SAF 22624 4/1/16

| Weight                       | 18.2500 in       |
|------------------------------|------------------|
|                              |                  |
| Bearing Number               | LOR 111          |
| Housing Construction         | Triple Ring Seal |
| UPC Code                     | SAF624 x 4-1/16  |
| Shaft Size Type              | 12.5000 in       |
| Full Timken Part<br>Number   | SAF226244-1/16   |
| Locking Style                | 17.0000 in       |
| Y2 - Geometry Factor         | 17.6250 in       |
| Y1 - Geometry Factor         | 4 1/16 in        |
| Shaft Tolerance              | 2.50 in          |
| Shaft Size                   | 6.250 in         |
| Pre Install Clearance<br>Min | 1.000 in         |
| Pre Install Clearance<br>Max | 1.625 in         |