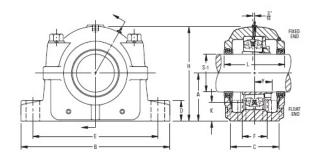

## re Mounting Fillow Block SAF225 and SAF226 Series | SAF 22622 3/13/16

Bearing No. SAF 22622 3/13/16

| Weight                       | 16.0000 in       |
|------------------------------|------------------|
| Bearing Number               | LOR 107          |
| Housing Construction         | Triple Ring Seal |
| UPC Code                     | SAF622 x 3-13/16 |
| Shaft Size Type              | 11.5625 in       |
| Full Timken Part<br>Number   | SAF226223-13/16  |
| Locking Style                | 14.6250 in       |
| Y2 - Geometry Factor         | 15.3125 in       |
| Y1 - Geometry Factor         | 3 13/16 in       |
| Shaft Tolerance              | 2.3750 in        |
| Shaft Size                   | 5.125 in         |
| Pre Install Clearance<br>Min | 0.875 in         |
| Pre Install Clearance<br>Max | 1.5625 in        |