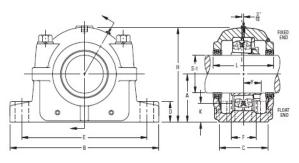

## re Mounting Fillow Block SAF225 and SAF226 Series | SAF 22544 7/13/16

## Bearing No. SAF 22544 7/13/16

| Weight                       | 27.8750 in       |
|------------------------------|------------------|
| Bearing Number               | LOR 165          |
| Housing Construction         | Triple Ring Seal |
| UPC Code                     | SAF544 x 7-13/16 |
| Shaft Size Type              | 19.6250 in       |
| Full Timken Part<br>Number   | SAF225447-13/16  |
| Locking Style                | 24.7500 in       |
| Y2 - Geometry Factor         | 26.3125 in       |
| Y1 - Geometry Factor         | 7 13/16 in       |
| Shaft Tolerance              | 3.7500 in        |
| Shaft Size                   | 8.750 in         |
| Pre Install Clearance<br>Min | 1.5 in           |
| Pre Install Clearance<br>Max | 3.0625 in        |