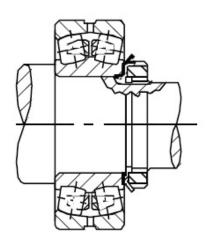

## Inch Accessories/Locknut and Lockwasher | AN 38/W 38

## Bearing No. AN 38/W 38

| Pre Install Clearance<br>Max | 6.0 mm0.234 in    |
|------------------------------|-------------------|
| Pre Install Clearance<br>Min | 26.19 mm1.031 in  |
| Shaft Size                   | AN 38             |
| Shaft Tolerance              | W 38              |
| Y1 - Geometry Factor         | 9.53 mm0.375 in   |
| Y2 - Geometry Factor         | 189.79 mm7.472 in |
| Locking Style                | 192.46 mm7.577 in |
| Full Timken Part<br>Number   | 185.34 mm7.297 in |
| Shaft Size Type              | 18.16 mm0.715 in  |
| UPC Code                     | 19.05 mm0.750 in  |
| Housing Construction         | 8                 |
| Bearing Number               | 6.76 mm0.266 in   |
| Weight                       | 3.71 mm0.146 in   |