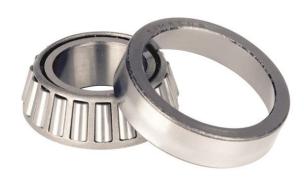

## Roller Bearings/TS (Tapered Single) Imperial | 42381/42590

## Bearing No. 42381/42590

| Series                                             | 37.2               |
|----------------------------------------------------|--------------------|
| r - Cup Backface "To<br>Clear" Radius <sup>2</sup> | 1.22               |
| Design Units                                       | 31.753 mm1.2501 in |
| Db - Cup Backface<br>Backing Diameter              | 42000              |
| da - Cone Frontface<br>Backing Diameter            | 3.3 mm0.130 in     |
| D - Cup Outer Diameter                             | 3.560 mm0.14 in    |
| d - Bore                                           | 1.19               |
| Cup Part Number                                    | 129.7              |
| Cone Part Number                                   | 0.49               |
| Cage Type                                          | Imperial           |
| C - Cup Width                                      | 134.87 mm5.31 in   |
| Bearing Weight                                     | 109.98 mm4.33 in   |
| Ab - Cage-Cone<br>Frontface Clearance              | 143.26 mm5.64 in   |