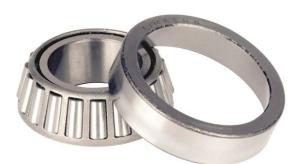

## ered Roller Bearings/TS (Tapered Single) Metric | JHM720249/JHM720210

## Series 143.00 mm5.63 in r - Cup Backface "To 41.000 mm1.6142 in Clear<sup>"</sup> Radius<sup>2</sup> **Design Units** HM720200 Db - Cup Backface 2.54 mm0.1 in **Backing Diameter** da - Cone Frontface 3.050 mm0.12 in **Backing Diameter** D - Cup Outer Diameter 188 d - Bore METRIC Cup Part Number 117.09 mm4.61 in **Cone Part Number** 154.43 mm6.08 in Cage Type 109.22 mm4.3 in C - Cup Width 160.000 mm6.2992 in **Bearing Weight** 100 mm3.937 in Ab - Cage-Cone JHM720210 Frontface Clearance

## Bearing No. JHM720249/JHM720210